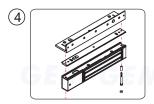

Lock the armature plate and L bracket first. Put the electromagnet into the armature plate second.

Turn on the power of EM-Lock, and let the armature plate bonds to the EM-lock. Adjust the position between the L bracket and the door frame.

Once the position is correct, use the screws to permanently mount the L bracket on the door frame.

Test the unit. Insert the antitamper caps into the mounting screw access holes.